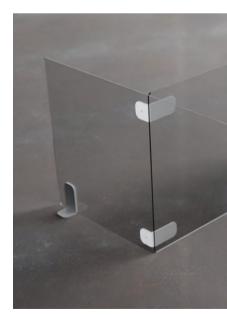

### **RETURN FIX**

Flip two L-Fix Brackets on to their sides and use to create a return dividing panel, giving the user protection from all angles.

## The L-Fix Bracket

Premium 5mm white HIPS

Fitted with VHB tape & 6mm securing hole

120mm high with a 60mm low profile foot

Modular use to create screening for bespoke size areas.