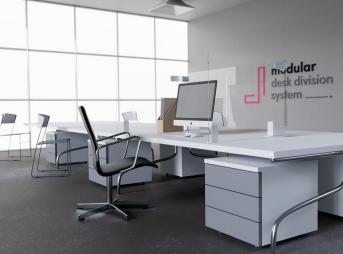

### modular desk division system \_\_\_\_.

Create safe working spaces around desks, receptions, counters and greeting points with our clever and simple to use modular desk division system.

Using our multifunction, one size fits all, **L-Fix Bracket** in combination with a choice of clear and white division panels and accessories, you can quickly design a custom protective screening to suit your environment removing the need for expensive site surveys and installations.

To get started simply measure the areas you wish screen and select panel sizes to suit or alternatively get in touch and our team can advise on a panel combination that will work for you.

For trade resellers, feel free to get in touch for our white label brochure.