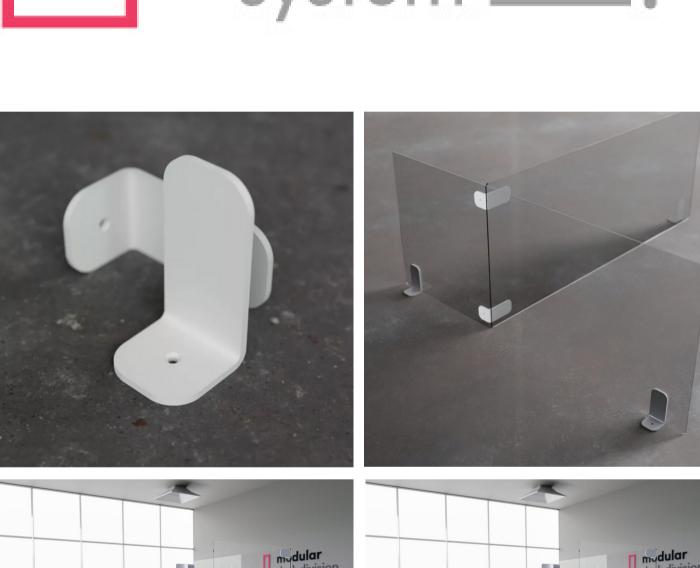

## The L-Fix Bracket

Premium 5mm white HIPS

Fitted with VHB tape & 6mm securing hole

120mm high with a 60mm low profile foot

Modular use to create screening for bespoke size areas.

### How you can use the L-Fix Bracket

#### **FLUSH FIX**

Use two L-Fix Brackets on the same side of a divison panel to allow it to be positioned flush against the edge of a desk or counter.

#### JOIN FIX

Join two panels together by placing an L-Fix Bracket either side of a panel join to create longer lengths or mix clear and white dividing panels.

### **RETURN FIX**

Flip two L-Fix Brackets on to their sides and use to create a return dividing panel, giving the user protection from all angles.

#### T FIX

Use two L-Fix Brackets on the same side of a divison panel to allow it to be positioned flush against the edge of a desk or counter.