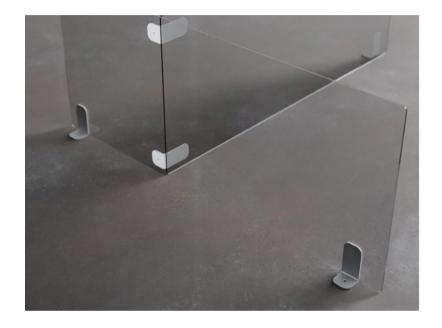

### **RETURN FIX**

Flip two L-Fix Brackets on to their sides and use to create a return dividing panel, giving the user protection from all angles.