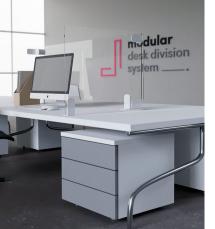

### modular desk division system \_\_\_\_.

Create safe working spaces around desks, receptions, counters and greeting points with our clever and simple to use modular desk division system.

Using our multifunction, one size fits all, **L-Fix Bracket** in combination with a choice of clear and white division panels and accessories, you can quickly design a custom protective screening to suit your environment removing the need for expensive site surveys and installations.

## **Desk Division Panel Choices**

**CLEAR** Premium 5mm Clear Acrylic

600mm / 750mm height 400mm / 600mm / 1000mm / 1200mm / 1500mm widths **WHITE** Premium Whit

600mm / 750mm height 400mm / 600mm / 1000mm / 1200mm / 1500mm widths