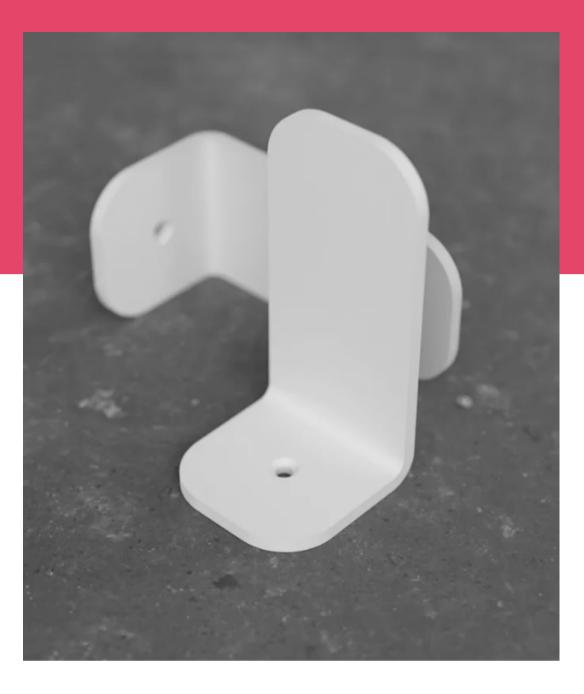

## The L-Fix Bracket

Premium 5mm white HIPS

Fitted with VHB tape & 6mm securing hole

120mm high with a 60mm low profile foot

Modular use to create screening for bespoke size areas.

### How you can use the L-Fix Bracket