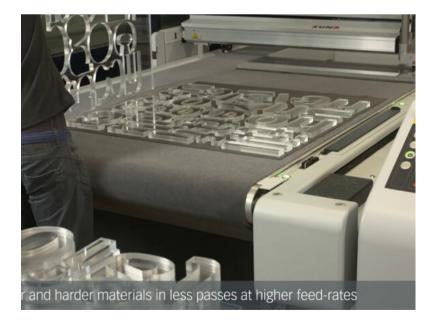

#### **SHAPE CUTTING**

Add access areas and cut outs to panels for card readers, passing goods and exchanging items. Custom cutting available.

### **CUSTOM SIZES**

Unable to create the right size screen from our standard panels? We offer custom size panels on request.