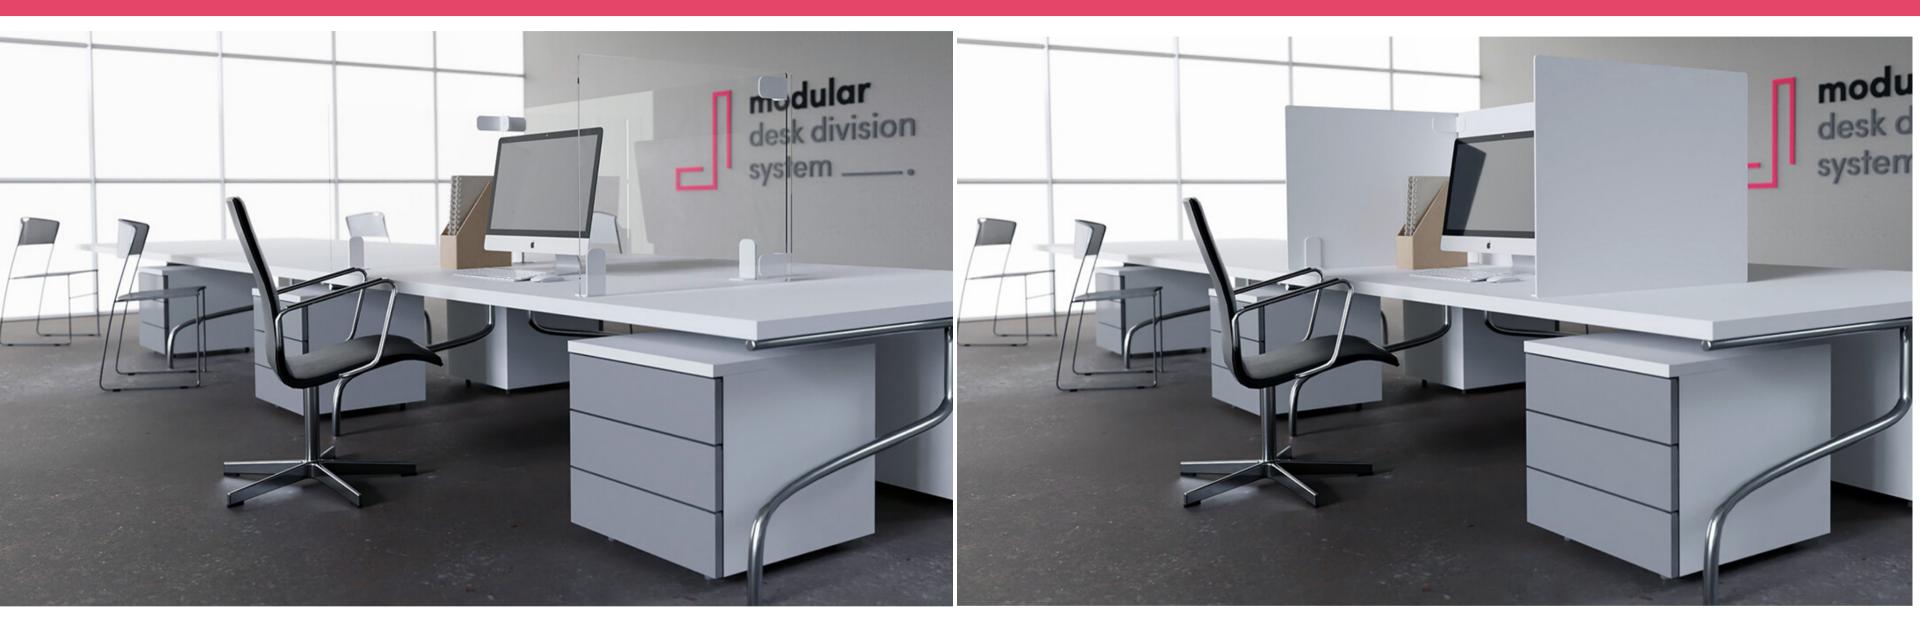

### modular desk division system \_\_\_\_.

Create safe working spaces around desks, receptions, counters and greeting points with our clever and simple to use modular desk division system.

Using our multifunction, one size fits all, **L-Fix Bracket** in combination with a choice of clear and white division panels and accessories, you can quickly design a custom protective screening to suit your environment removing the need for expensive site surveys and installations.

To get started simply measure the areas you wish screen and select panel sizes to suit or alternatively get in touch and our team can advise on a panel combination that will work for you.

For trade resellers, feel free to get in touch for our white label brochure.

## Desk Division Panels

A super simple process, measure the areas you want to screen

Select your panels, white or clear.

Add your L Fix Brackets and self install on arrival.