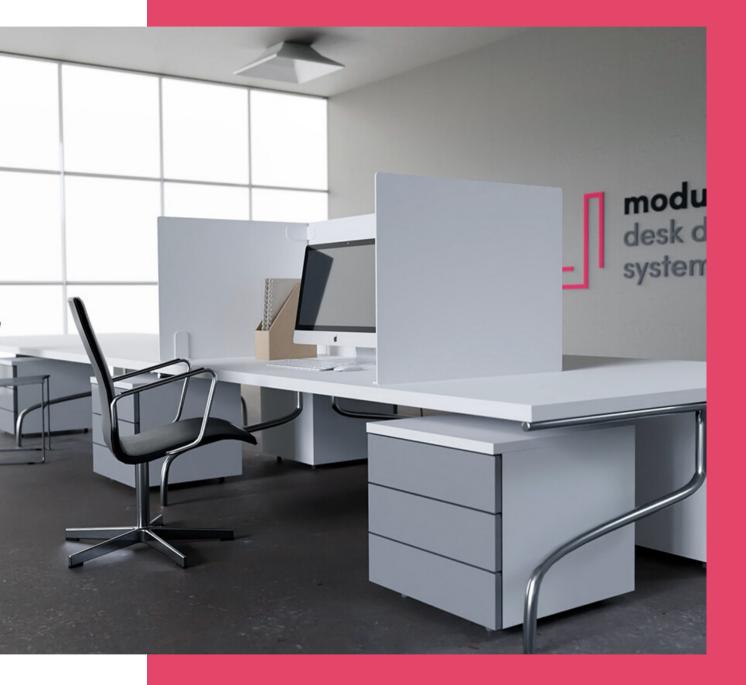

### modular desk division system \_\_\_\_.

Create safe working spaces around desks, receptions, counters and greeting points with our clever and simple to use modular desk division system.

Using our multifunction, one size fits all, **L-Fix Bracket** in combination with a choice of clear and white division panels and accessories, you can quickly design a custom protective screening to suit your environment removing the need for expensive site surveys and installations.

To get started simply measure the areas you wish screen and select panel sizes to suit or alternatively get in touch and our team can advise on a panel combination that will work for you.

For trade resellers, feel free to get in touch for our white label brochure.