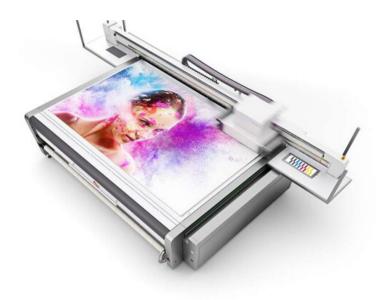

#### **PRINT BRANDING**

You can have your desk division panels printed with any design or logo to match your branding.