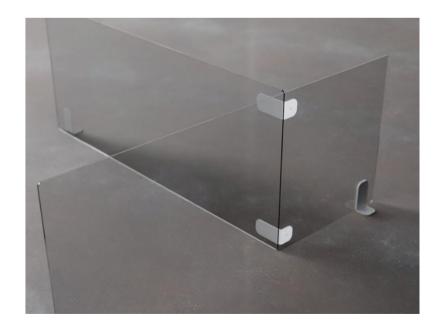

### **RETURN FIX**

Flip two L-Fix Brackets on to their sides and use to create a return dividing panel, giving the user protection from all angles.

## The L-Fix Bracket

Premium 5mm white HIPS

Fitted with VHB tape & 6mm securing hole

120mm high with a 60mm low profile foot

Modular use to create screening for bespoke size areas.

### How you can use the L-Fix Bracket