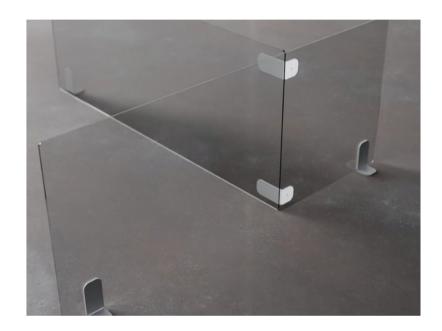

#### JOIN FIX

Join two panels together by placing an L-Fix Bracket either side of a panel join to create longer lengths or mix clear and white dividing panels.