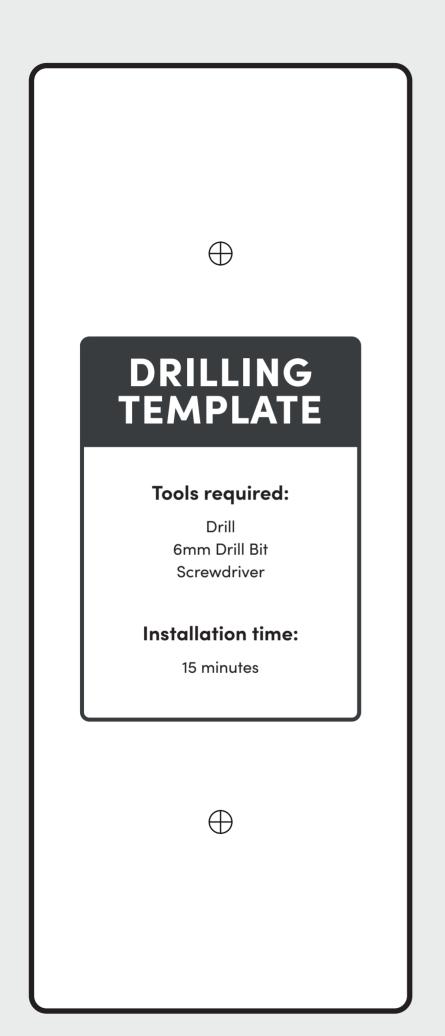

## Fitting Instructions

We recommend you read through these instructions before you start installing your sign.

Take your paper drilling template and tape it into position on your wall making sure it's level and that you're not drilling into any mortar.

Using a 6mm drill bit, drill through the two fixing holes on the paper into the wall.

Insert your wall plugs into both holes and screw the green button fixings into position with the flat face against the wall.