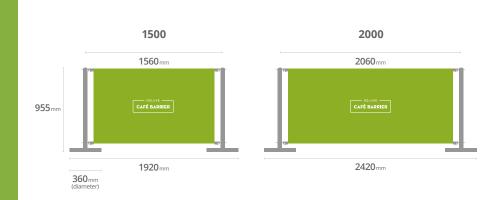

## — DELUXE —— CAFÉ BARRIER

The deluxe outdoor barrier with a chrome finish and high-quality fabric graphic

- Stainless steel components with chrome finish.
- 360mm diameter base.
- Includes bespoke printed graphic (either 1360mm/1860mm wide and printed either single-sided or double-sided)
- Bespoke-printed graphic printed on Display Polyester.
- Either full kits or extension kits available. Full kits include two posts and two bases, and can stand alone. Extension kits include one post and one base, and must be joined to another post.
- Both single-sided and double-sided graphics include a pole pocket along the top and a pole pocket along the bottom.
- Each kit is supplied with two cross bars.
- Double-sided graphics are finished with a blockout lining between sides to prevent light show-through.