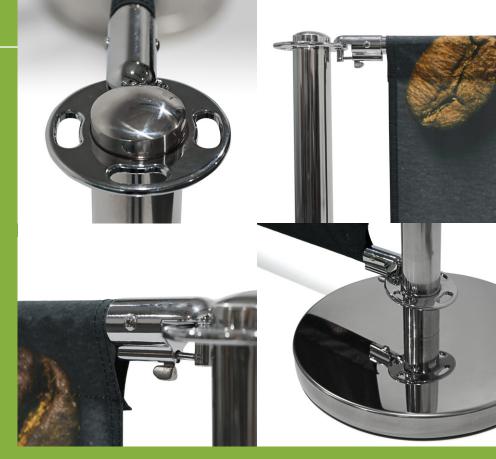

## — DELUXE —— CAFÉ BARRIER

The deluxe outdoor barrier with a chrome finish and high-quality fabric graphic

- Stainless steel components with chrome finish.
- 360mm diameter base.
- Includes bespoke printed graphic (either 1360mm/1860mm wide and printed either single-sided or double-sided)
- Bespoke-printed graphic printed on Display Polyester.
- Either full kits or extension kits available. Full kits include two posts and two bases, and can stand alone. Extension kits include one post and one base, and must be joined to another post.
- Both single-sided and double-sided graphics include a pole pocket along the top and a pole pocket along the bottom.
- Each kit is supplied with two cross bars.
- Double-sided graphics are finished with a blockout lining between sides to prevent light show-through.