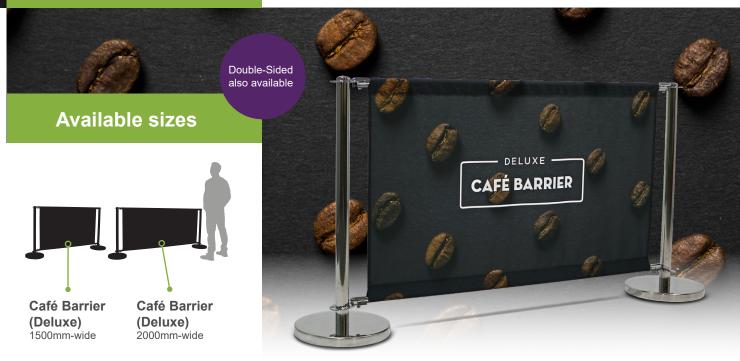

## — DELUXE —— CAFÉ BARRIER

The deluxe outdoor barrier with a chrome finish and high-quality fabric graphic

- Stainless steel components with chrome finish.
- 360mm diameter base.
- Includes bespoke printed graphic (either 1360mm/1860mm wide and printed either single-sided or double-sided)
- Bespoke-printed graphic printed on Display Polyester.
- Either full kits or extension kits available. Full kits include two posts and two bases, and can stand alone. Extension kits include one post and one base, and must be joined to another post.
- Both single-sided and double-sided graphics include a pole pocket along the top and a pole pocket along the bottom.
- Each kit is supplied with two cross bars.
- Double-sided graphics are finished with a blockout lining between sides to prevent light show-through.