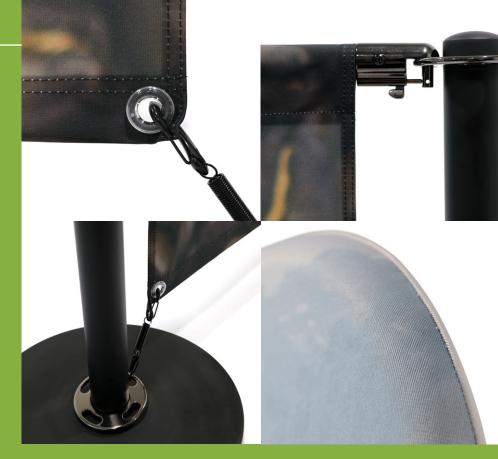

## CAFÉ BARRIER

The economy outdoor barrier with a black finish and high-quality fabric graphic

- Steel components with powder-coated black finish.
- 360mm diameter base.
- Includes 1360mm-wide graphic (printed either single-sided or double-sided).
- Bespoke-printed graphic printed on Display Polyester.
- Both single-sided and double-sided graphics include a pole pocket along the top, with eyelets in the bottom corners.
- Either full kits or extension kits available. Full
  kits include two posts and two bases, and
  can stand alone. Extension kits include one
  post and one base, and must be joined to
  another post.
- Supplied with a cross bar for the top of the graphic, and spring clips for the bottom corners of the graphic.
- Double-sided graphics are finished with a blockout lining between sides to prevent light show-through.