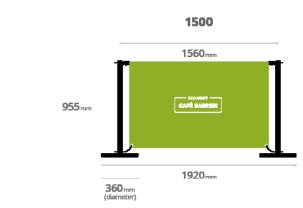

hic

- Steel components with powder-coated black finish.
- 360mm diameter base.
- Includes 1360mm-wide graphic (printed either single-sided or double-sided).
- Bespoke-printed graphic printed on Display Polyester.
- Both single-sided and double-sided graphics include a pole pocket along the top, with eyelets in the bottom corners.
- Either full kits or extension kits available. Full
  kits include two posts and two bases, and
  can stand alone. Extension kits include one
  post and one base, and must be joined to
  another post.
- Supplied with a cross bar for the top of the graphic, and spring clips for the bottom corners of the graphic.
- Double-sided graphics are finished with a blockout lining between sides to prevent light show-through.

(Economy) 1500mm-wide



## **Specification**