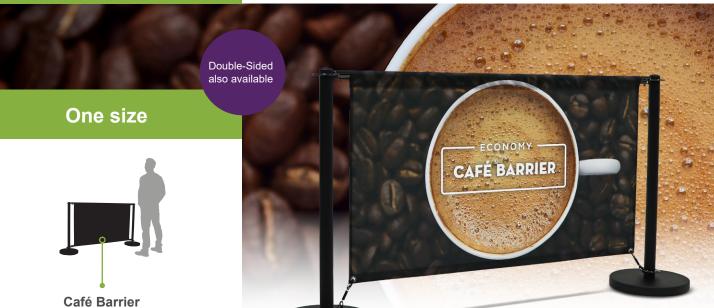

## ECONOMY -

## CAFÉ BARRIER

The economy outdoor barrier with a black finish and high-quality fabric graphic

- Steel components with powder-coated black finish.
- 360mm diameter base.
- Includes 1360mm-wide graphic (printed either single-sided or double-sided).
- Bespoke-printed graphic printed on Display Polyester.
- Both single-sided and double-sided graphics include a pole pocket along the top, with eyelets in the bottom corners.
- Either full kits or extension kits available. Full
  kits include two posts and two bases, and
  can stand alone. Extension kits include one
  post and one base, and must be joined to
  another post.
- Supplied with a cross bar for the top of the graphic, and spring clips for the bottom corners of the graphic.
- Double-sided graphics are finished with a blockout lining between sides to prevent light show-through.